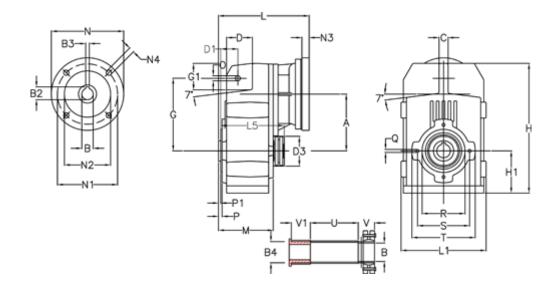

## **Measures**

| A = 175.75 | D1 = 56.5  | I5 = 200.0 | P1                                         | = 3.5    | V =  |
|------------|------------|------------|--------------------------------------------|----------|------|
| B = 45     | d3 = 100   | M = 144.0  | Q                                          | = M12x19 | V1 = |
| B1 = 11    | G = 218    | N = 140    | R                                          | = 130    |      |
| B2 = 12.8  | G1 = 97.5  | N1 = 115   | S                                          | = 165    |      |
| B3 = 4     | H = 389.0  | N2 = 95    | Т                                          | = 200    |      |
| B4 = 45    | H1 = 116.0 | N4 = M8x19 | Tightening torque Nm adapter bushing = 6.0 |          |      |
| C = 16     | L = 246.0  | O = 14     | Tightening torque Nm shrink disc           | = 10.0   |      |
| D = 79.0   | L1 = 242   | P = 7.5    | U                                          | = 82.0   |      |